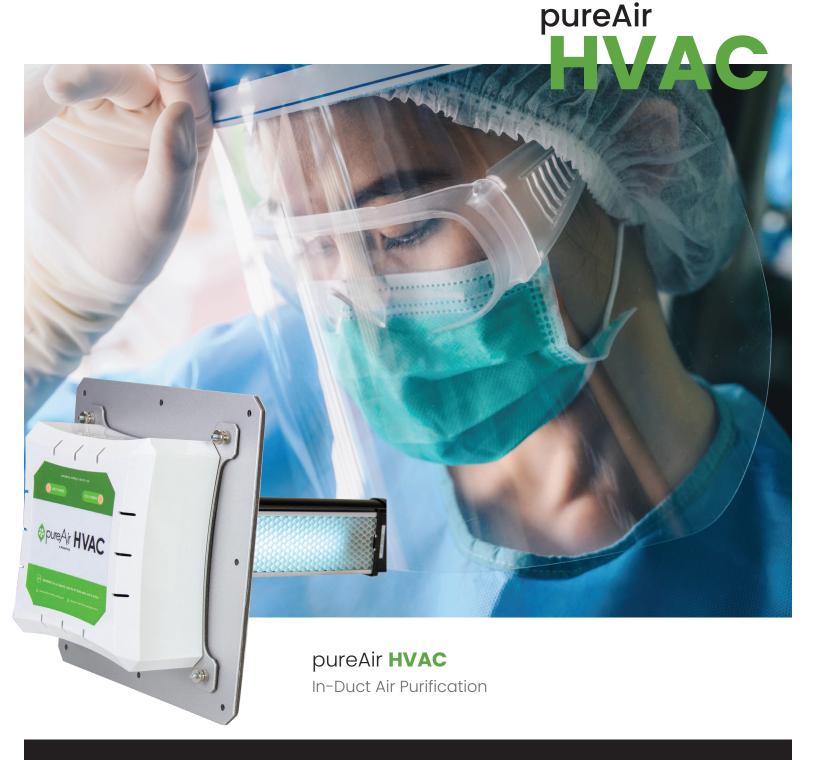

### **Benefits of pureAir HVAC**

Ideal for Most Indoor Spaces

# **Active Oxidation** Improves Air Quality

Installed into your existing ductwork, pureAir HVAC features the same purification technology developed and used by NASA.

Bipolar Ionization creates a plasma of electrical charges, ionization removes allergens and other pathogens from the breathing space.

Photocatalytic oxidation (PCO) technology uses energy to activate a catalyst, turning moisture into products that continuously clean your space.

With a reactive surface area 16x greater than the competition - ARC® continuously purifies your space. The result is the reduction of allergens from pets, pollen, and smoke, as well as odors from mold, mildew and more.